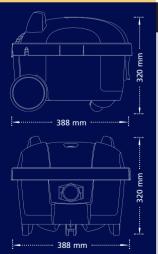

#### **Technical specifications** Nilfisk Viking Description Unit Rated power w 1000 Airflow 1/sec 36 Vacuum kPa 25 Suction power 300 Sound pressure per BS 5415 dB(A) 58 73 Sound power per IEC 704 dB(A) **Protection class** IP 20 Protection grade 10 **Dust bag capacity** 4.7 Weight kg Dimensions (h x w x l) 320 x 388 x 388 Specifications and details are subject to change without prior notice.